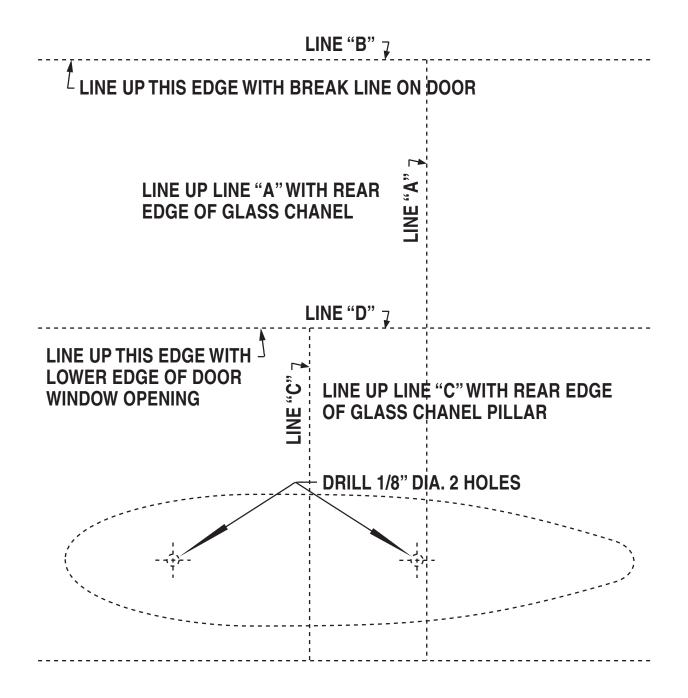

## ALL PASS. CARS (ESCEPT SEDAN DELIVER)

STELP 1 - PLACE TEMPLATE ON DOOR, SEE "FIG. 1" FOLLOW DIRECTIONS PRINTED ON TEMPLATE FOR DRILLING HOLES

STEP 2 - PLACE MOUNTING BRACKET ON CAR WITH TAPPED HOLE TOWARD FRONT OF CAR SEE "VIEW E" ATTACH MOUNTING BRACKET WITH TWO ROUND HEAD TAPPING SCREWS FURNISHED.