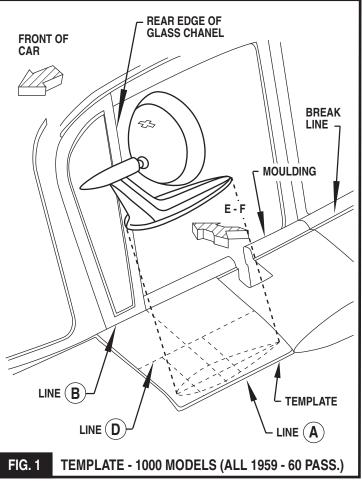

## ALL PASS. CARS (ESCEPT SEDAN DELIVER)

STELP 1 - PLACE TEMPLATE ON DOOR, SEE "FIG. 1" FOLLOW DIRECTIONS PRINTED ON TEMPLATE FOR DRILLING HOLES

STEP 2 - PLACE MOUNTING BRACKET ON CAR WITH TAPPED HOLE TOWARD FRONT OF CAR SEE "VIEW E" ATTACH MOUNTING BRACKET WITH TWO ROUND HEAD TAPPING SCREWS FURNISHED.