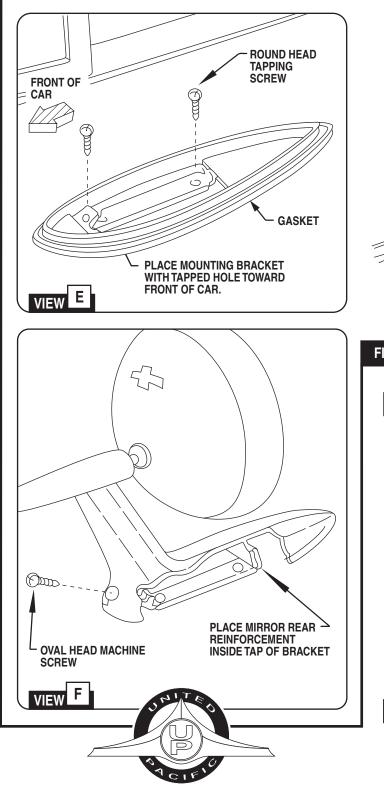

## ALL PASS. CARS (ESCEPT SEDAN DELIVER)

STELP 1 - PLACE TEMPLATE ON DOOR, SEE "FIG. 1" FOLLOW DIRECTIONS PRINTED ON TEMPLATE FOR DRILLING HOLES

STEP 2 - PLACE MOUNTING BRACKET ON CAR WITH TAPPED HOLE TOWARD FRONT OF CAR SEE "VIEW E" ATTACH MOUNTING BRACKET WITH TWO ROUND HEAD TAPPING SCREWS FURNISHED.

STEP 3 - PLACE GASKET OVER MOUNTING BRACKET.

STEP 4 - PLACE MIRROR ON GASKET, SECURING REAR REINFORCEMENT (INSIDE MIRROR BASE) AGAINST INSIDE OF REAR TAB OF MOUNTING BRACKET. SEE "VIEW F" INSTALL CHROME OVAL HEAD MACHINE SCREW INTO MOUNTING BRACKET & TIGHTEN.