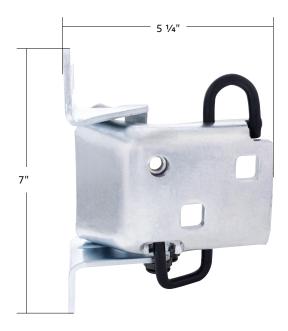

#### **BACK IN STOCK**

### **Upper Door Hinge**

#### 1973-1987 Chevrolet Truck

- Die stamped with heavy duty steel with original contour detail
- Precision punched mounting holes for easy installation
- Features original style hinge spring to help keep the door open

110854 110855 Left Hand Right Hand 1 Pc. / Each

1 Pc. / Each