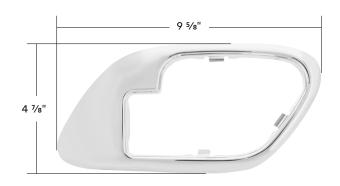

#### **Chrome Plastic Interior Door Handle Bezel**

#### 1995-2002 Chevrolet & GMC Truck

- Beautiful high quality chrome plated injection molded plastic
- Directly installs in place of the OE trim piece
- Not for 1999+ Silverado/Sierra trucks

111052 Left Hand 111053 Right Hand 1 Pc. / Each 1 Pc. / Each