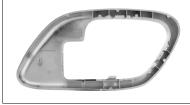

# **Chrome Plastic Interior Door Handle Bezel With Door Lock Hole**

#### 1995-2002 Chevrolet & GMC Truck

- Beautiful high quality chrome plated injection molded plastic
- Directly installs in place of the OE trim piece
- · Not for 1999+ Silverado/Sierra trucks
- Includes opening for electric door lock switch

111048 Left Hand 111049 Right Hand

1 Pc. / Each 1 Pc. / Each