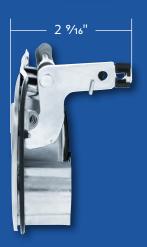

#### **BACK IN STOCK**

### **Upper Door Hinge**

#### 1973-1987 Chevrolet Truck

- Die stamped with heavy duty steel with original contour detail
- Precision punched mounting holes for easy installation
- Features original style hinge spring to help keep the door open

110854 110855 Left Hand Right Hand 1 Pc. / Each

1 Pc. / Each