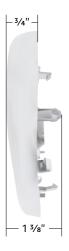

#### **Chrome Exterior Door Handle**

#### 1988-2000 Chevrolet & GMC Truck

- Quality die-cast with beautiful chrome plated finish
- Directly installs in place of the original
- Includes rubber mounting gasket
- For GMT 400 trucks, not for 1988-1991 R/V trucks, or 1999+ Silverado/Sierra

111046 | Left Hand 111047 | Right Hand 1 Pc. / Each 1 Pc. / Each