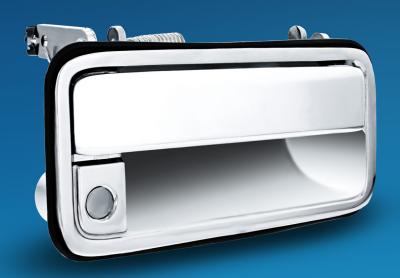

#### **Chrome Exterior Door Handle**

#### 1988-2000 Chevrolet & GMC Truck

- Quality die-cast with beautiful chrome plated finish
- Directly installs in place of the original
- Includes rubber mounting gasket
- For GMT 400 trucks, not for 1988-1991 R/V trucks, or 1999+ Silverado/Sierra

111046 | Left Hand 111047 | Right Hand 1 Pc. / Each 1 Pc. / Each