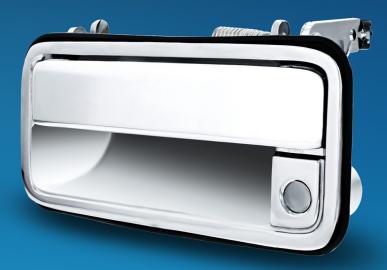

#### **Chrome Exterior Door Handle**

#### 1988-2000 Chevrolet & GMC Truck

- Quality die-cast with beautiful chrome plated finish
- Directly installs in place of the original
- Includes rubber mounting gasket
- For GMT 400 trucks, not for 1988-1991 R/V trucks, or 1999+ Silverado/Sierra

111046 | Left Hand 111047 | Right Hand 1 Pc. / Each 1 Pc. / Each