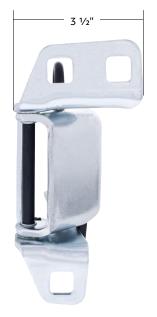

#### **BACK IN STOCK**

### **Upper Door Hinge**

#### 1973-1987 Chevrolet Truck

- Die stamped with heavy duty steel with original contour detail
- Precision punched mounting holes for easy installation
- Features original style hinge spring to help keep the door open

110854 110855 Left Hand Right Hand 1 Pc. / Each

1 Pc. / Each