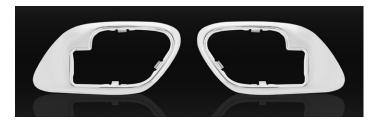

#### **Chrome Plastic Interior Door Handle Bezel**

#### 1995-2002 Chevrolet & GMC Truck

- Beautiful high quality chrome plated injection molded plastic
- Directly installs in place of the OE trim piece
- Not for 1999+ Silverado/Sierra trucks

111052 Left Hand 111053 Right Hand 1 Pc. / Each 1 Pc. / Each