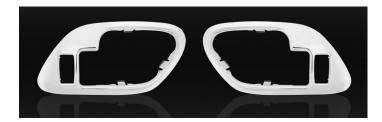

# **Chrome Plastic Interior Door Handle Bezel With Door Lock Hole**

#### 1995-2002 Chevrolet & GMC Truck

- Beautiful high quality chrome plated injection molded plastic
- Directly installs in place of the OE trim piece
- · Not for 1999+ Silverado/Sierra trucks
- Includes opening for electric door lock switch

111048 Left Hand 111049 Right Hand

1 Pc. / Each 1 Pc. / Each