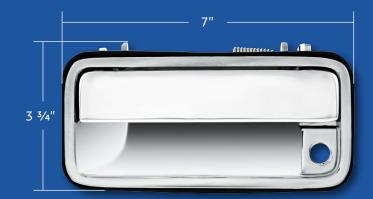

#### **Chrome Exterior Door Handle**

#### 1988-2000 Chevrolet & GMC Truck

- Quality die-cast with beautiful chrome plated finish
- Directly installs in place of the original
- Includes rubber mounting gasket
- For GMT 400 trucks, not for 1988-1991 R/V trucks, or 1999+ Silverado/Sierra

111046 | Left Hand 111047 | Right Hand 1 Pc. / Each 1 Pc. / Each