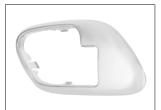

#### **Chrome Plastic Interior Door Handle Bezel**

#### 1995-2002 Chevrolet & GMC Truck

- Beautiful high quality chrome plated injection molded plastic
- Directly installs in place of the OE trim piece
- Not for 1999+ Silverado/Sierra trucks

111052 Left Hand 111053 Right Hand 1 Pc. / Each 1 Pc. / Each