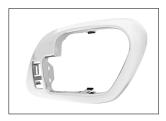

#### **Chrome Plastic Interior Door Handle Bezel**

#### 1995-2002 Chevrolet & GMC Truck

- Beautiful high quality chrome plated injection molded plastic
- Directly installs in place of the OE trim piece
- Not for 1999+ Silverado/Sierra trucks

111052 Left Hand 111053 Right Hand 1 Pc. / Each 1 Pc. / Each