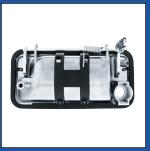

#### **Chrome Exterior Door Handle**

#### 1988-2000 Chevrolet & GMC Truck

- Quality die-cast with beautiful chrome plated finish
- Directly installs in place of the original
- Includes rubber mounting gasket
- For GMT 400 trucks, not for 1988-1991 R/V trucks, or 1999+ Silverado/Sierra

111046 | Left Hand 111047 | Right Hand 1 Pc. / Each 1 Pc. / Each