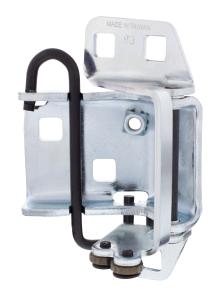

#### **BACK IN STOCK**

### **Upper Door Hinge**

#### 1973-1987 Chevrolet Truck

- Die stamped with heavy duty steel with original contour detail
- Precision punched mounting holes for easy installation
- Features original style hinge spring to help keep the door open

110854 110855 Left Hand Right Hand 1 Pc. / Each

1 Pc. / Each