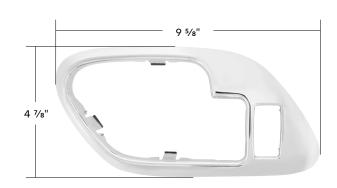

# **Chrome Plastic Interior Door Handle Bezel With Door Lock Hole**

#### 1995-2002 Chevrolet & GMC Truck

- Beautiful high quality chrome plated injection molded plastic
- Directly installs in place of the OE trim piece
- · Not for 1999+ Silverado/Sierra trucks
- Includes opening for electric door lock switch

111048 Left Hand 111049 Right Hand

1 Pc. / Each 1 Pc. / Each