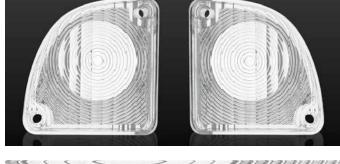

#### **Bullseye Style Back-Up Light Lens**

#### 1967-1972 Chevrolet & GMC Trucks

- Excellent quality plastic injection molded lens
- Features the highly desired 67-68's Bullseye style circular lens pattern
- · Original shape and size for each replacement

110362 Right Hand 110363 Left Hand 1 Pc. / Each

1 Pc. / Each