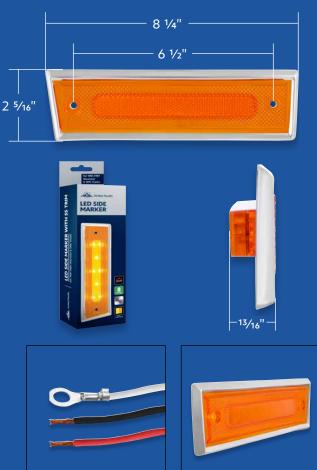

# 8 Amber LED Dual Function Side Marker W/ SS Trim

#### 1981-1987 Chevrolet & GMC Truck

- Super bright amber LEDs with high quality injection molded polycarbonate lens
- · Polished stainless steel trim
- Dual function design with side marker and turn signal functions (wiring required)
- Epoxy coated, fully sealed electronics
- Energy efficient solid-state circuit board engineered for 12V DC systems
- LED compatible flasher required for proper operation: Item #90652 or 90649
- · Also fits Suburban, Jimmy, & Blazer
- Wiring color code: WHITE=ground (-), RED=high (+),
  BLACK=low (+)

110310 | Left Hand 110311 | Right Hand 1 Pc. / Hbox 1 Pc. / Hbox