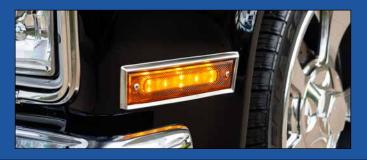

# 8 Amber LED Dual Function Side Marker W/ SS Trim

#### 1981-1987 Chevrolet & GMC Truck

- Super bright amber LEDs with high quality injection molded polycarbonate lens
- · Polished stainless steel trim
- Dual function design with side marker and turn signal functions (wiring required)
- Epoxy coated, fully sealed electronics
- Energy efficient solid-state circuit board engineered for 12V DC systems
- LED compatible flasher required for proper operation: Item #90652 or 90649
- · Also fits Suburban, Jimmy, & Blazer
- Wiring color code: WHITE=ground (-), RED=high (+),
  BLACK=low (+)