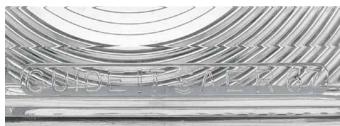

#### **Bullseye Style Back-Up Light Lens**

#### 1967-1972 Chevrolet & GMC Trucks

- Excellent quality plastic injection molded lens
- Features the highly desired 67-68's Bullseye style circular lens pattern
- · Original shape and size for each replacement

110362 Right Hand 110363 Left Hand 1 Pc. / Each

1 Pc. / Each