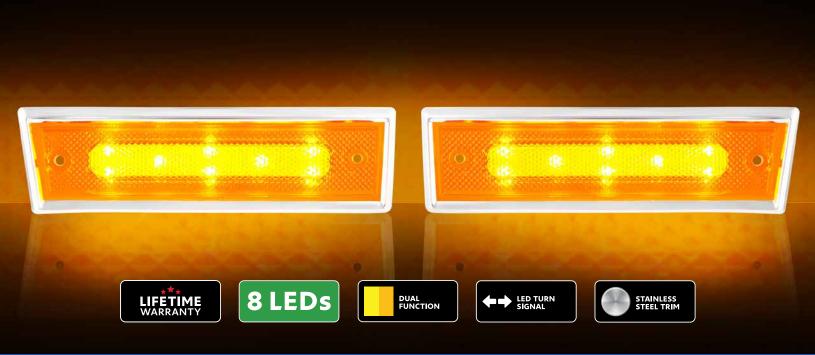

# 8 Amber LED Dual Function Side Marker W/ SS Trim

#### 1981-1987 Chevrolet & GMC Truck

- Super bright amber LEDs with high quality injection molded polycarbonate lens
- · Polished stainless steel trim
- Dual function design with side marker and turn signal functions (wiring required)
- Epoxy coated, fully sealed electronics
- Energy efficient solid-state circuit board engineered for 12V DC systems
- LED compatible flasher required for proper operation: Item #90652 or 90649
- · Also fits Suburban, Jimmy, & Blazer
- Wiring color code: WHITE=ground (-), RED=high (+),
  BLACK=low (+)

110310 | Left Hand 110311 | Right Hand 1 Pc. / Hbox 1 Pc. / Hbox