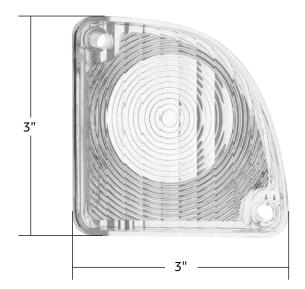

#### **Bullseye Style Back-Up Light Lens**

#### 1967-1972 Chevrolet & GMC Trucks

- Excellent quality plastic injection molded lens
- Features the highly desired 67-68's Bullseye style circular lens pattern
- · Original shape and size for each replacement

110362 Right Hand 110363 Left Hand 1 Pc. / Each

1 Pc. / Each