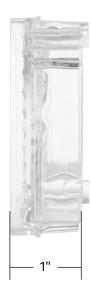

#### **Bullseye Style Back-Up Light Lens**

#### 1967-1972 Chevrolet & GMC Trucks

- Excellent quality plastic injection molded lens
- Features the highly desired 67-68's Bullseye style circular lens pattern
- · Original shape and size for each replacement

110362 Right Hand 110363 Left Hand 1 Pc. / Each

1 Pc. / Each