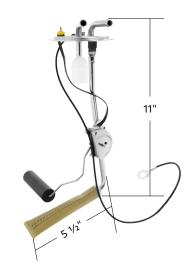

# **Fuel Sending Unit**

### 1973-1979 Chevy & GMC Truck

- Made with corrosion resistant stainless steel sheet
- Features 2 outlets only design
- Brass float just like the original
- Includes rubber seal, stainless steel lock ring, and strainer

110670 Fuel Sending Unit-R/H

1 Pc. / Each