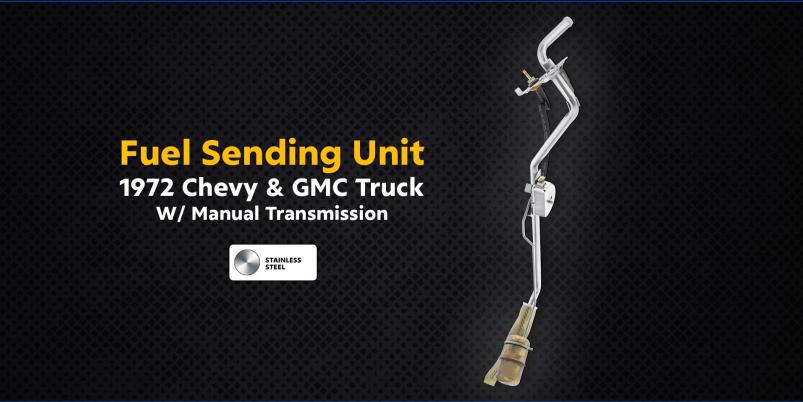

# Fuel Sending Unit 1972 Chevy & GMC Truck W/ Manual Transmission 1.4 da with corrosion resistant stainless steel sheet metal 1.8 rass float just like the original 1.9 rank 1.9