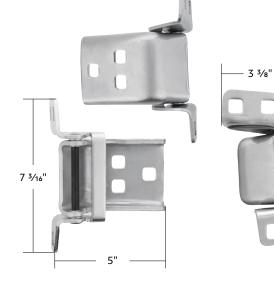

# **Lower Door Hinge**

### 1973-1987 Chevy & GMC Truck

- · Die stamped w/ heavy duty steel w/ original contour detail
- Precision punched mounting holes for easy installation

110856 Lower Door Hinge-L/H

1 Pc. / Each