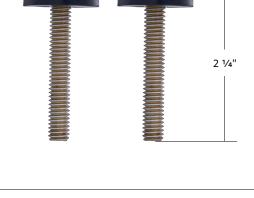

### 1967-1972 Chevrolet & GMC Truck

- High quality durable rubber
- Matches OE thread spec, 5/16"-18 thread
- 2-1/4" long length, 1-1/16" in diameter
- Sold in pairs