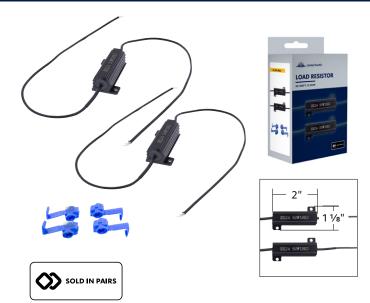

# Load Resistor-50 Watt 15 Ohm (Pair)

- · Simulate the load of an incandescent bulb
- Aluminum housing with heat sink allows installation in most locations
- 15 ohm resistor rated for 50 watts of heat dissipation capacity
- Eliminate flickering or burnt out bulb indication associated with LED conversions
- · Includes a pair of load resistor and 4 quick splice connectors

# 34237 Load Resistor-50 Watt 15 Ohm