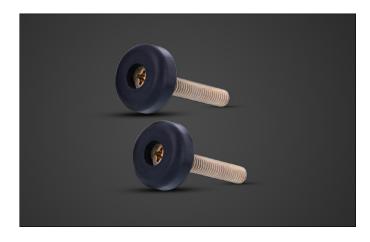

# **Hood Bumper (Pair)**

### 1967-1972 Chevrolet & GMC Truck

- High quality durable rubber
- Matches OE thread spec, 5/16"-18 thread
- 2-1/4" long length, 1-1/16" in diameter
- Sold in pairs

### 110692 Hood Bumpers