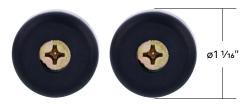

### 1967-1972 Chevrolet & GMC Truck

- High quality durable rubber
- Matches OE thread spec, 5/16"-18 thread
- 2-1/4" long length, 1-1/16" in diameter
- Sold in pairs