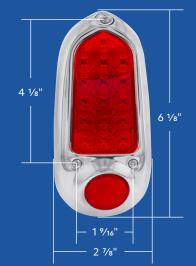

# 16 LED Tail Light With Stainless Steel Rim

#### 1949-1950 Chevy Passenger Car

- 430 stainless steel rim
- Gloss black powder coated back housing
- Super bright red LED with high quality injection molded polycarbonate lens
- Epoxy coated, fully sealed electronics
- Includes housing, mounting hardware, round reflector, socket and wires
- LED compatible flasher required for proper operation, item #90652 or 90649

CTL4950LED-ALS Left Hand
CTL4950LED-ARS Right Hand

1 Pc. / Each 1 Pc. / Each