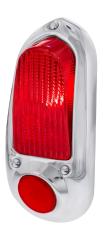

# 16 LED Tail Light With Stainless Steel Rim

#### 1949-1950 Chevy Passenger Car

- 430 stainless steel rim
- Gloss black powder coated back housing
- Super bright red LED with high quality injection molded polycarbonate lens
- Epoxy coated, fully sealed electronics
- Includes housing, mounting hardware, round reflector, socket and wires
- LED compatible flasher required for proper operation, item #90652 or 90649

CTL4950LED-ALS Left Hand
CTL4950LED-ARS Right Hand

1 Pc. / Each 1 Pc. / Each