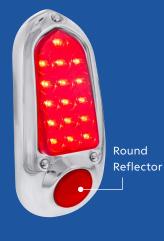

# 16 LED Tail Light With Stainless Steel Rim

#### 1949-1950 Chevy Passenger Car

- 430 stainless steel rim
- Gloss black powder coated back housing
- Super bright red LED with high quality injection molded polycarbonate lens
- Epoxy coated, fully sealed electronics
- Includes housing, mounting hardware, round reflector, socket and wires
- LED compatible flasher required for proper operation, item #90652 or 90649

CTL4950LED-ALS Left Hand
CTL4950LED-ARS Right Hand

1 Pc. / Each 1 Pc. / Each