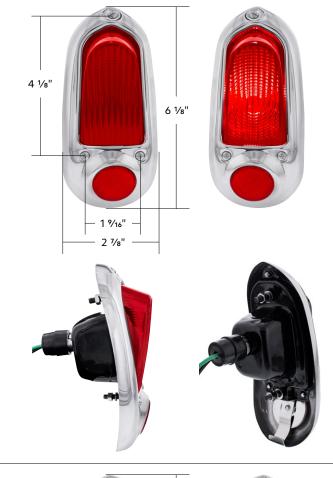

### **Tail Light Assembly** With Stainless Steel Rim

#### 1949-1950 Chevy Passenger Car

- · Highly polished stainless steel
- Gloss black powder coated back housing
- Excellent quality red glass lens
- · Modern nylon coated wiring
- Pre-installed 12V 1157 bulb

C4053SA C4053SAL Left Hand

Pair C4053SAR Right Hand 2 Pcs. / Pair 1 Pc. / Each 1 Pc. / Each