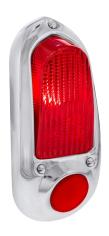

### **Tail Light Assembly** With Stainless Steel Rim

#### 1949-1950 Chevy Passenger Car

- · Highly polished stainless steel
- Gloss black powder coated back housing
- Excellent quality red glass lens
- · Modern nylon coated wiring
- Pre-installed 12V 1157 bulb

C4053SA C4053SAL Left Hand

Pair C4053SAR Right Hand 2 Pcs. / Pair 1 Pc. / Each 1 Pc. / Each