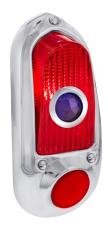

## **Tail Light Assembly With** Stainless Steel Rim & Blue Dot

#### 1949-1950 Chevy Passenger Car

- · Highly polished stainless steel
- · Gloss black powder coated back housing
- · Excellent quality red glass lens and beautiful center mounted blue dot
- · Modern nylon coated wiring

C4053SALBD Left Hand C4053SARBD Right Hand

1 Pc. / Each 1 Pc. / Each