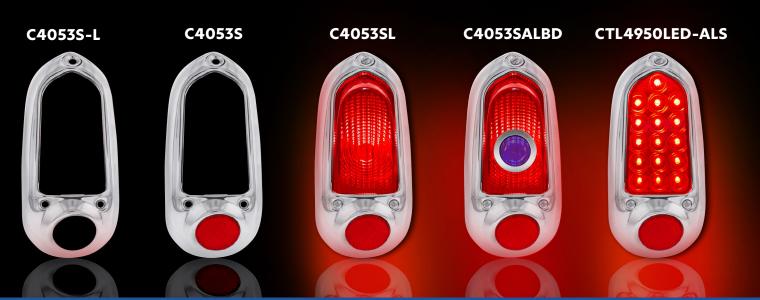

# 16 LED Tail Light With Stainless Steel Rim

#### 1949-1950 Chevy Passenger Car

- 430 stainless steel rim
- Gloss black powder coated back housing
- Super bright red LED with high quality injection molded polycarbonate lens
- Epoxy coated, fully sealed electronics
- Includes housing, mounting hardware, round reflector, socket and wires
- LED compatible flasher required for proper operation, item #90652 or 90649

CTL4950LED-ALS Left Hand
CTL4950LED-ARS Right Hand

1 Pc. / Each 1 Pc. / Each

### **Tail Light Assembly** With Stainless Steel Rim

#### 1949-1950 Chevy Passenger Car

- · Highly polished stainless steel
- Gloss black powder coated back housing
- Excellent quality red glass lens
- · Modern nylon coated wiring
- Pre-installed 12V 1157 bulb

C4053SA C4053SAL Left Hand

Pair C4053SAR Right Hand 2 Pcs. / Pair 1 Pc. / Each 1 Pc. / Each

## **Tail Light Assembly With** Stainless Steel Rim & Blue Dot

#### 1949-1950 Chevy Passenger Car

- · Highly polished stainless steel
- · Gloss black powder coated back housing
- · Excellent quality red glass lens and beautiful center mounted blue dot
- · Modern nylon coated wiring

C4053SALBD Left Hand C4053SARBD Right Hand

1 Pc. / Each 1 Pc. / Each

## **Stainless Steel Tail Light Rim**

#### 1949-1950 Chevy Passenger Car

- · 430 stainless steel rim
- Made to exact shape and size as original for easy replacement

C4053S-L

**Left Hand** C4053S-R Right Hand 1 Pc. / Each 1 Pc. / Each

## **Stainless Steel Tail Light Rim** With Red Reflector

#### 1949-1950 Chevy Passenger Car

- Highly polished stainless steel
- · Made to exact shape and size as original for easy replacement

C4053S

TL Bezel w/ Red Reflector

2 Pcs. / Pair