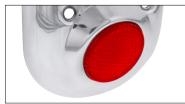

## **Stainless Steel Tail Light Rim** With Red Reflector

#### 1949-1950 Chevy Passenger Car

- Highly polished stainless steel
- · Made to exact shape and size as original for easy replacement

C4053S

TL Bezel w/ Red Reflector

2 Pcs. / Pair