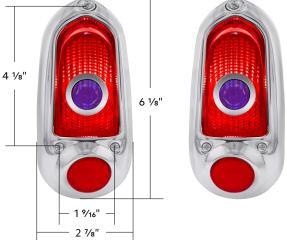

# 16 LED Tail Light With Stainless Steel Rim

#### 1949-1950 Chevy Passenger Car

- 430 stainless steel rim
- Gloss black powder coated back housing
- Super bright red LED with high quality injection molded polycarbonate lens
- Epoxy coated, fully sealed electronics
- Includes housing, mounting hardware, round reflector, socket and wires
- LED compatible flasher required for proper operation, item #90652 or 90649

## **Tail Light Assembly With** Stainless Steel Rim & Blue Dot

#### 1949-1950 Chevy Passenger Car

- · Highly polished stainless steel
- · Gloss black powder coated back housing
- · Excellent quality red glass lens and beautiful center mounted blue dot
- · Modern nylon coated wiring