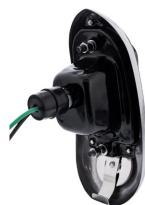

# 16 LED Tail Light With Stainless Steel Rim

#### 1949-1950 Chevy Passenger Car

- 430 stainless steel rim
- Gloss black powder coated back housing
- Super bright red LED with high quality injection molded polycarbonate lens
- Epoxy coated, fully sealed electronics
- Includes housing, mounting hardware, round reflector, socket and wires
- LED compatible flasher required for proper operation, item #90652 or 90649

CTL4950LED-ALS Left Hand
CTL4950LED-ARS Right Hand

1 Pc. / Each 1 Pc. / Each