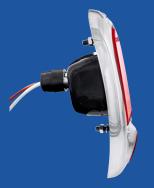

# 16 LED Tail Light With Stainless Steel Rim

#### 1949-1950 Chevy Passenger Car

- 430 stainless steel rim
- Gloss black powder coated back housing
- Super bright red LED with high quality injection molded polycarbonate lens
- Epoxy coated, fully sealed electronics
- Includes housing, mounting hardware, round reflector, socket and wires
- LED compatible flasher required for proper operation, item #90652 or 90649

CTL4950LED-ALS Left Hand
CTL4950LED-ARS Right Hand

1 Pc. / Each 1 Pc. / Each