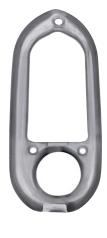

## **Stainless Steel Tail Light Rim**

#### 1949-1950 Chevy Passenger Car

- · 430 stainless steel rim
- Made to exact shape and size as original for easy replacement

C4053S-L

**Left Hand** C4053S-R Right Hand 1 Pc. / Each 1 Pc. / Each