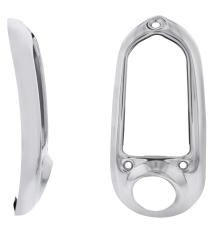

## **Stainless Steel Tail Light Rim**

#### 1949-1950 Chevy Passenger Car

- · 430 stainless steel rim
- Made to exact shape and size as original for easy replacement

C4053S-L

**Left Hand** C4053S-R Right Hand 1 Pc. / Each 1 Pc. / Each

## **Stainless Steel Tail Light Rim** With Red Reflector

#### 1949-1950 Chevy Passenger Car

- Highly polished stainless steel
- · Made to exact shape and size as original for easy replacement

C4053S

TL Bezel w/ Red Reflector

2 Pcs. / Pair