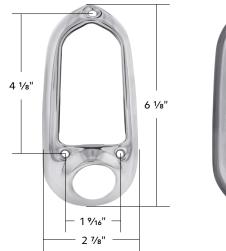

## **Stainless Steel Tail Light Rim**

#### 1949-1950 Chevy Passenger Car

- · 430 stainless steel rim
- Made to exact shape and size as original for easy replacement

C4053S-L

**Left Hand** C4053S-R Right Hand 1 Pc. / Each 1 Pc. / Each