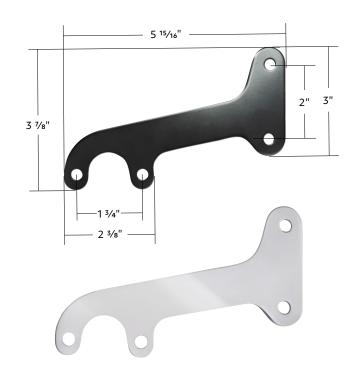

## **Tail Light Bracket**

#### 1938-1956 Ford Truck

- Excellent steel reproduction of the original
- Features original design contour and precision punched mounting holes
- Fits L/H or R/H side

A6217

A5013 Black Painted Steel Tail Light Bracket 1 Pc. / Each **Stainless Steel Tail Light Bracket** 

1 Pc. / Each