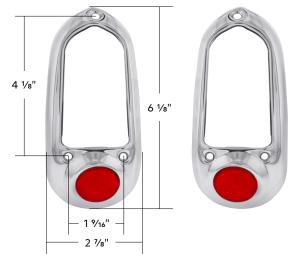

## **Stainless Steel Tail Light Rim** With Red Reflector

#### 1949-1950 Chevy Passenger Car

- Highly polished stainless steel
- · Made to exact shape and size as original for easy replacement

C4053S

TL Bezel w/ Red Reflector

2 Pcs. / Pair