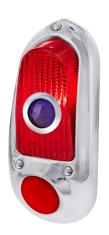

## **Tail Light Assembly With** Stainless Steel Rim & Blue Dot

#### 1949-1950 Chevy Passenger Car

- · Highly polished stainless steel
- · Gloss black powder coated back housing
- · Excellent quality red glass lens and beautiful center mounted blue dot
- · Modern nylon coated wiring

C4053SALBD Left Hand C4053SARBD Right Hand

1 Pc. / Each 1 Pc. / Each