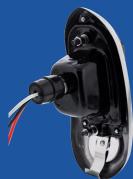

# 16 LED Tail Light With Stainless Steel Rim

#### 1949-1950 Chevy Passenger Car

- 430 stainless steel rim
- Gloss black powder coated back housing
- Super bright red LED with high quality injection molded polycarbonate lens
- Epoxy coated, fully sealed electronics
- Includes housing, mounting hardware, round reflector, socket and wires
- LED compatible flasher required for proper operation, item #90652 or 90649

CTL4950LED-ALS Left Hand
CTL4950LED-ARS Right Hand

1 Pc. / Each 1 Pc. / Each