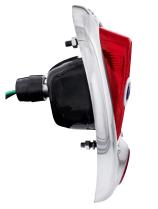

# 16 LED Tail Light With Stainless Steel Rim

#### 1949-1950 Chevy Passenger Car

- 430 stainless steel rim
- Gloss black powder coated back housing
- Super bright red LED with high quality injection molded polycarbonate lens
- Epoxy coated, fully sealed electronics
- Includes housing, mounting hardware, round reflector, socket and wires
- LED compatible flasher required for proper operation, item #90652 or 90649

CTL4950LED-ALS Left Hand
CTL4950LED-ARS Right Hand

1 Pc. / Each 1 Pc. / Each