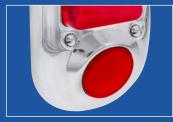

## **Tail Light Assembly With** Stainless Steel Rim & Blue Dot

#### 1949-1950 Chevy Passenger Car

- · Highly polished stainless steel
- · Gloss black powder coated back housing
- · Excellent quality red glass lens and beautiful center mounted blue dot
- · Modern nylon coated wiring

C4053SALBD Left Hand C4053SARBD Right Hand

1 Pc. / Each 1 Pc. / Each