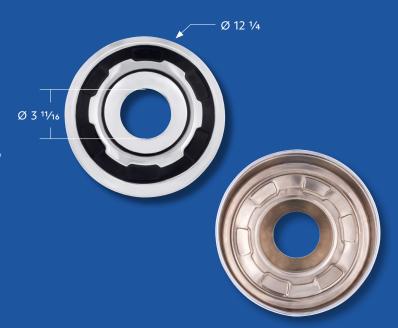

# **Chrome Center Hubcap - Front**

#### 1978-1984 Ford F-250/F-350 4X4

- Beautiful high quality chrome plated finish with triple chrome plating process
- · Quality die stamped steel
- · Satin black painted accent as original
- Fits front wheels on 3/4 & 1 ton Ford trucks and vans with 4WD

110902 Chrome Center Hubcap 4x4 Front Wheel

1 Pc. / Wbox