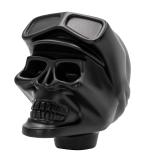

#### Thread-On Aluminum Skull Biker 1/2"-13 **Gearshift Knob - Black (Bulk)**

#### Black

- Beautiful skull detail with goggle and helmet
- High quality black powder coated finish
- Machined inside thread 1/2"-13
- Designed to work best with UP thread-on shift knob adapters May also work with other adapters with 1/2"-13 thread
- Includes a packet of threadlocker