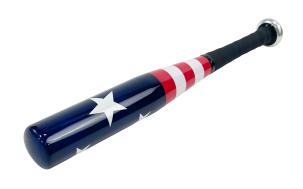

#### 17" Aluminum Tire Checker Bat With **American Flag Graphic**

#### Tire Checker Bat

- · Aluminum tire checker with red, white, and blue American flag themed stars and stripes graphic
- 17" long with comfortable anti-slip grip

99300 American Flag Graphic

1 Pc. / Wbox