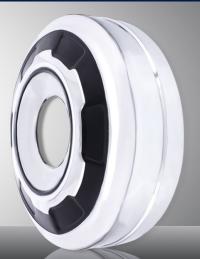

# **NEW ITEMS //** July 2023

CHROME CENTER HUBCAP - FRONT 1978-1984 FORD F-250/F-350 4X4

# **Chrome Center Hubcap - Front**

#### 1978-1984 Ford F-250/F-350 4X4

- Beautiful high quality chrome plated finish with triple chrome plating process
- · Quality die stamped steel
- · Satin black painted accent as original
- Fits front wheels on 3/4 & 1 ton Ford trucks and vans with 4WD

110902 Chrome Center Hubcap 4x4 Front Wheel

1 Pc. / Wbox