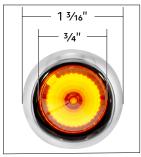

#### **Dual Function**

- · Spike lens shape with unique frosted inner design
- Features 4 super bright 12V LEDs
- Dual functions with high and low brightness
- Polished stainless steel bezel
- Fully epoxy sealed to prevent moisture intrusion
- Mounts with included rubber grommet
- Easy wiring with 3 male bullet plugs
- Requires a 3/4" opening