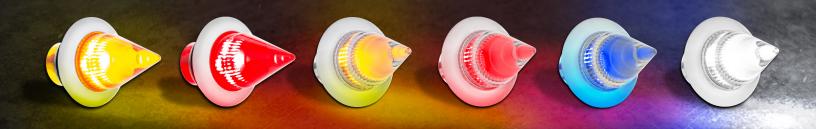

# 4 LED Dual Function Mini Spike Light With SS Bezel

# 4 LED Dual Function Mini Spike Light W/ SS Bezel (Clearance/ Marker & Auxiliary/Utility)

#### **Dual Function**

- · Spike lens shape with unique frosted inner design
- Features 4 super bright 12V LEDs
- Dual functions with high and low brightness
- Polished stainless steel bezel
- Fully epoxy sealed to prevent moisture intrusion
- Mounts with included rubber grommet
- Easy wiring with 3 male bullet plugs
- Requires a 3/4" opening

| 34841 | Amber LED | <b>Amber Lens</b> | C/M | 1 Pc. / Card |
|-------|-----------|-------------------|-----|--------------|
| 34842 | Red LED   | Red Lens          | C/M | 1 Pc. / Card |
| 34843 | Amber LED | Clear Lens        | C/M | 1 Pc. / Card |
| 34844 | Red LED   | Clear Lens        | C/M | 1 Pc. / Card |
| 34845 | Blue LED  | Clear Lens        | Aux | 1 Pc. / Card |
| 34846 | White LED | Clear Lens        | Aux | 1 Pc. / Card |