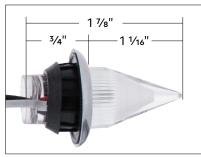

#### **Dual Function**

- · Spike lens shape with unique frosted inner design
- Features 4 super bright 12V LEDs
- Dual functions with high and low brightness
- Polished stainless steel bezel
- Fully epoxy sealed to prevent moisture intrusion
- Mounts with included rubber grommet
- Easy wiring with 3 male bullet plugs
- Requires a 3/4" opening