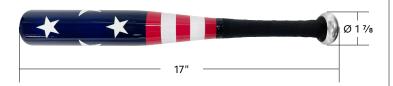

#### 17" Aluminum Tire Checker Bat With **American Flag Graphic**

#### Tire Checker Bat

- · Aluminum tire checker with red, white, and blue American flag themed stars and stripes graphic
- 17" long with comfortable anti-slip grip

99300 American Flag Graphic

1 Pc. / Wbox