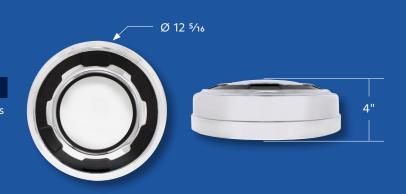

## **Chrome Center Hubcap**

#### 1978-1984 Ford F-250/F-350

- High quality chrome plated finish w/ triple chrome plating process
- Quality die stamped steel
- · Satin black painted accent as original
- Fits 3/4 & 1 ton Ford trucks and vans

110751 | Chrome Center Hubcap

1 Pc. / Wbox