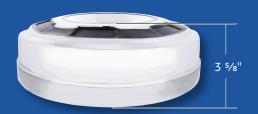

## **Chrome Center Hubcap**

#### 1978-1984 Ford F-250/F-350

- High quality chrome plated finish w/ triple chrome plating process
- Quality die stamped steel
- · Satin black painted accent as original
- Fits 3/4 & 1 ton Ford trucks and vans

110751 | Chrome Center Hubcap

1 Pc. / Wbox