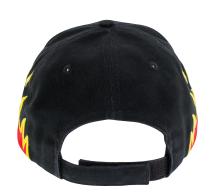

### **United Pacific Cap - Flame U.P. Cap**

#### Flame U.P. Cap

- 100% cotton twill hat
- Embroidered UP logo
- · Embroidered flames on bill and sides
- Velcro adjustable strap back

99085 Flame U.P. Cap

1 Pc. / Each

NEW ITEMS // July 2023