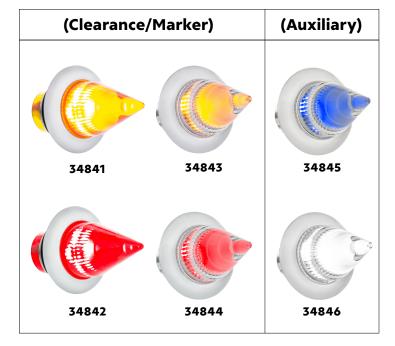

# 4 LED Dual Function Mini Spike Light W/ SS Bezel (Clearance/ Marker & Auxiliary/Utility)

#### **Dual Function**

- · Spike lens shape with unique frosted inner design
- Features 4 super bright 12V LEDs
- Dual functions with high and low brightness
- Polished stainless steel bezel
- Fully epoxy sealed to prevent moisture intrusion
- Mounts with included rubber grommet
- Easy wiring with 3 male bullet plugs
- Requires a 3/4" opening

| 34841 | Amber LED | <b>Amber Lens</b> | C/M | 1 Pc. / Card |
|-------|-----------|-------------------|-----|--------------|
| 34842 | Red LED   | Red Lens          | C/M | 1 Pc. / Card |
| 34843 | Amber LED | Clear Lens        | C/M | 1 Pc. / Card |
| 34844 | Red LED   | Clear Lens        | C/M | 1 Pc. / Card |
| 34845 | Blue LED  | Clear Lens        | Aux | 1 Pc. / Card |
| 34846 | White LED | Clear Lens        | Aux | 1 Pc. / Card |