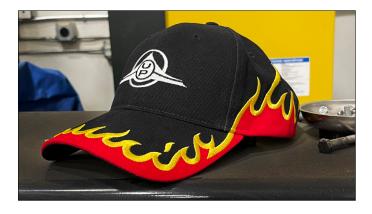

### **United Pacific Cap - Flame U.P. Cap**

#### Flame U.P. Cap

- 100% cotton twill hat
- Embroidered UP logo
- · Embroidered flames on bill and sides
- Velcro adjustable strap back

99085 Flame U.P. Cap

1 Pc. / Each

NEW ITEMS // July 2023