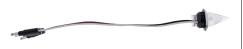

# 4 LED Dual Function Mini Spike Light With SS Bezel

# 4 LED Dual Function Mini Spike Light W/ SS Bezel (Clearance/ Marker & Auxiliary/Utility)

#### **Dual Function**

- · Spike lens shape with unique frosted inner design
- Features 4 super bright 12V LEDs
- Dual functions with high and low brightness
- Polished stainless steel bezel
- Fully epoxy sealed to prevent moisture intrusion
- Mounts with included rubber grommet
- Easy wiring with 3 male bullet plugs
- Requires a 3/4" opening