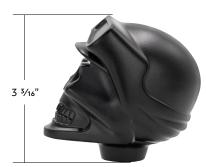

#### Thread-On Aluminum Skull Biker 1/2"-13 **Gearshift Knob - Black (Bulk)**

#### Black

- Beautiful skull detail with goggle and helmet
- High quality black powder coated finish
- Machined inside thread 1/2"-13
- Designed to work best with UP thread-on shift knob adapters May also work with other adapters with 1/2"-13 thread
- Includes a packet of threadlocker