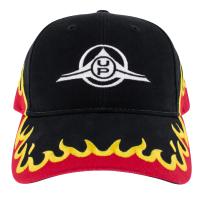

### **United Pacific Cap - Flame U.P. Cap**

#### Flame U.P. Cap

- 100% cotton twill hat
- Embroidered UP logo
- · Embroidered flames on bill and sides
- Velcro adjustable strap back

99085 Flame U.P. Cap

1 Pc. / Each

NEW ITEMS // July 2023