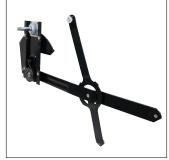

#### **Manual Window Regulator**

#### 1977-1991 Chevy & GMC Truck

- $\bullet \ \, \text{Excellent quality high strength steel stamping}$
- Original style counter balance spring design, OE spec spline shaft, and quality nylon rollers
- Features 1/4"-20 square nuts for easy installation to door shell
- · Not for vehicles equipped with power windows
- Also fits 1977-1991 Chevrolet Blazer, GMC Jimmy, & Suburban with manual crank windows
- Will not fit 1988-1991 Chevrolet C/K and GMC Sierra trucks

111080 Left Hand 111081 Right Hand 1 Pc. / Each

1 Pc. / Each