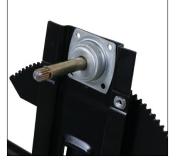

#### **Manual Window Regulator**

#### 1977-1991 Chevy & GMC Truck

- $\bullet \ \, \text{Excellent quality high strength steel stamping}$
- Original style counter balance spring design, OE spec spline shaft, and quality nylon rollers
- Features 1/4"-20 square nuts for easy installation to door shell
- · Not for vehicles equipped with power windows
- Also fits 1977-1991 Chevrolet Blazer, GMC Jimmy, & Suburban with manual crank windows
- Will not fit 1988-1991 Chevrolet C/K and GMC Sierra trucks