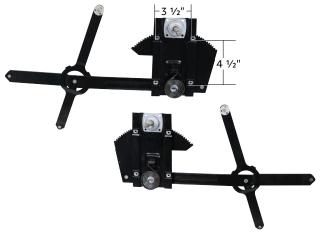

#### **Manual Window Regulator**

#### 1977-1991 Chevy & GMC Truck

- $\bullet \ \, \text{Excellent quality high strength steel stamping}$
- Original style counter balance spring design, OE spec spline shaft, and quality nylon rollers
- Features 1/4"-20 square nuts for easy installation to door shell
- · Not for vehicles equipped with power windows
- Also fits 1977-1991 Chevrolet Blazer, GMC Jimmy, & Suburban with manual crank windows
- Will not fit 1988-1991 Chevrolet C/K and GMC Sierra trucks

111080 Left Hand 111081 Right Hand 1 Pc. / Each

1 Pc. / Each