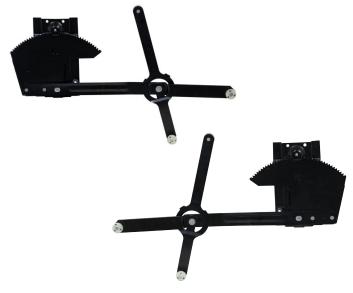

#### **Manual Window Regulator**

#### 1974-1976 Chevy & GMC Truck

- Excellent quality high strength steel stamping
- Original style counter balance spring design, OE spec spline shaft, and quality nylon rollers
- Features 1/4"-20 square nuts for easy installation to door shell
- Not for vehicles equipped with power windows
- Also fits 1974-1976 Chevrolet Blazer, GMC Jimmy, & Suburban with manual crank windows

111078 Left Hand 111079 Right Hand 1 Pc. / Each 1 Pc. / Each