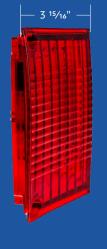

# **36 LED Sequential Tail Light**

#### 1970-1972 Chevy El Camino/Station Wagon

- Super bright LED with high quality injection molded polycarbonate lens
- Dual function with tail light and bright stop/turn signal
- Features sequential operation with brake attention feature, and selector switch to turn off if desired
- Epoxy coated, fully sealed electronics
- Easy electrical connection with 1157 plug, no modification to vehicle
- LED compatible flasher required for proper operation, item #90652 or 90649

110547 | Left Hand 110548 | Right Hand 1 Pc. / Card 1 Pc. / Card