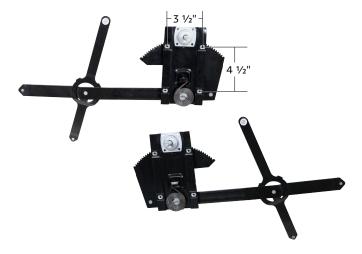

#### **Manual Window Regulator**

#### 1977-1991 Chevy & GMC Truck

- $\bullet \ \, \text{Excellent quality high strength steel stamping}$
- Original style counter balance spring design, OE spec spline shaft, and quality nylon rollers
- Features 1/4"-20 square nuts for easy installation to door shell
- · Not for vehicles equipped with power windows
- Also fits 1977-1991 Chevrolet Blazer, GMC Jimmy, & Suburban with manual crank windows
- Will not fit 1988-1991 Chevrolet C/K and GMC Sierra trucks

111080 Left Hand 111081 Right Hand 1 Pc. / Each

1 Pc. / Each