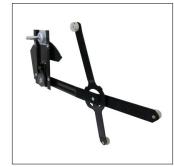

## **Manual Window Regulator**

#### 1973 Chevy & GMC Truck

- Excellent quality high strength steel stamping
- Original style counter balance spring design, OE spec spline shaft, and quality nylon rollers
- Features 1/4"-20 square nuts for easy installation to door shell
- · Not for vehicles equipped with power windows
- Also fits 1973 Chevrolet Blazer, GMC Jimmy, & Suburban with manual crank windows

111076 Left Hand 111077 Right Hand

1 Pc. / Each 1 Pc. / Each