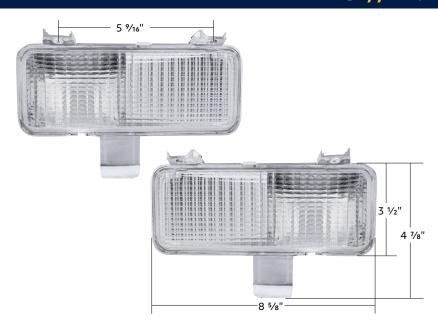

## **Parking Light**

#### 1981-1982 Chevy & GMC Truck

- Quality reproduction with original style lens design
- Injection molded rear housing with mounting tabs for easy installation

111088 Left Hand 111089 Right Hand

1 Pc. / Each 1 Pc. / Each