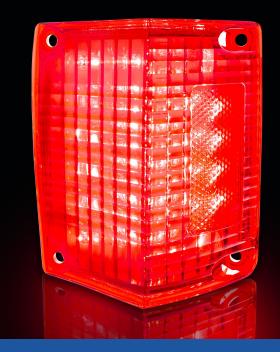

# **36 LED Sequential Tail Light**

#### 1970-1972 Chevy El Camino/Station Wagon

- Super bright LED with high quality injection molded polycarbonate lens
- Dual function with tail light and bright stop/turn signal
- Features sequential operation with brake attention feature, and selector switch to turn off if desired
- Epoxy coated, fully sealed electronics
- Easy electrical connection with 1157 plug, no modification to vehicle
- LED compatible flasher required for proper operation, item #90652 or 90649

110547 | Left Hand 110548 | Right Hand 1 Pc. / Card 1 Pc. / Card