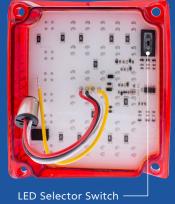

# **36 LED Sequential Tail Light**

#### 1970-1972 Chevy El Camino/Station Wagon

- Super bright LED with high quality injection molded polycarbonate lens
- Dual function with tail light and bright stop/turn signal
- Features sequential operation with brake attention feature, and selector switch to turn off if desired
- Epoxy coated, fully sealed electronics
- Easy electrical connection with 1157 plug, no modification to vehicle
- LED compatible flasher required for proper operation, item #90652 or 90649

110547 | Left Hand 110548 | Right Hand 1 Pc. / Card 1 Pc. / Card