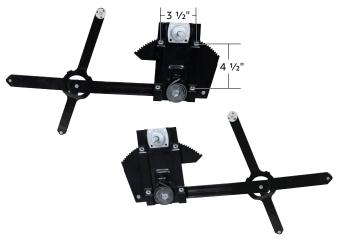

#### **Manual Window Regulator**

#### 1977-1991 Chevy & GMC Truck

- $\bullet \ \, \text{Excellent quality high strength steel stamping}$
- Original style counter balance spring design, OE spec spline shaft, and quality nylon rollers
- Features 1/4"-20 square nuts for easy installation to door shell
- · Not for vehicles equipped with power windows
- Also fits 1977-1991 Chevrolet Blazer, GMC Jimmy, & Suburban with manual crank windows
- Will not fit 1988-1991 Chevrolet C/K and GMC Sierra trucks

111080 Left Hand 111081 Right Hand 1 Pc. / Each

1 Pc. / Each