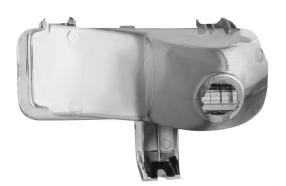

## **Parking Light**

#### 1981-1982 Chevy & GMC Truck

- Quality reproduction with original style lens design
- Injection molded rear housing with mounting tabs for easy installation

111088 Left Hand 111089 Right Hand

1 Pc. / Each 1 Pc. / Each