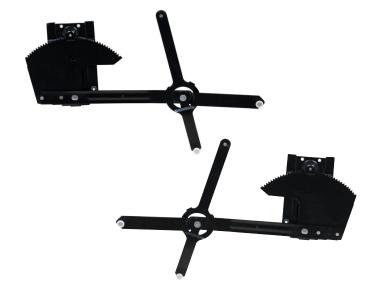

#### **Manual Window Regulator**

#### 1974-1976 Chevy & GMC Truck

- Excellent quality high strength steel stamping
- Original style counter balance spring design, OE spec spline shaft, and quality nylon rollers
- Features 1/4"-20 square nuts for easy installation to door shell
- Not for vehicles equipped with power windows
- Also fits 1974-1976 Chevrolet Blazer, GMC Jimmy, & Suburban with manual crank windows

111078 Left Hand 111079 Right Hand 1 Pc. / Each 1 Pc. / Each