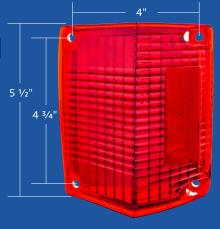

# **36 LED Sequential Tail Light**

#### 1970-1972 Chevy El Camino/Station Wagon

- Super bright LED with high quality injection molded polycarbonate lens
- Dual function with tail light and bright stop/turn signal
- Features sequential operation with brake attention feature, and selector switch to turn off if desired
- Epoxy coated, fully sealed electronics
- Easy electrical connection with 1157 plug, no modification to vehicle
- LED compatible flasher required for proper operation, item #90652 or 90649

110547 | Left Hand 110548 | Right Hand 1 Pc. / Card 1 Pc. / Card