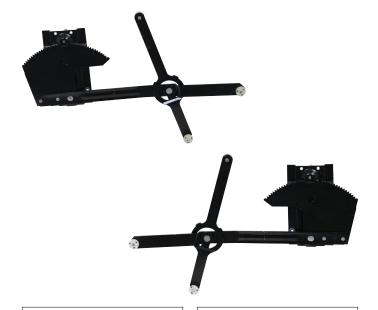

#### **Manual Window Regulator**

#### 1974-1976 Chevy & GMC Truck

- Excellent quality high strength steel stamping
- Original style counter balance spring design, OE spec spline shaft, and quality nylon rollers
- Features 1/4"-20 square nuts for easy installation to door shell
- Not for vehicles equipped with power windows
- Also fits 1974-1976 Chevrolet Blazer, GMC Jimmy, & Suburban with manual crank windows

111078 Left Hand 111079 Right Hand 1 Pc. / Each 1 Pc. / Each