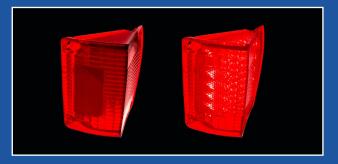

# **36 LED Sequential Tail Light**

#### 1970-1972 Chevy El Camino/Station Wagon

- Super bright LED with high quality injection molded polycarbonate lens
- Dual function with tail light and bright stop/turn signal
- Features sequential operation with brake attention feature, and selector switch to turn off if desired
- Epoxy coated, fully sealed electronics
- Easy electrical connection with 1157 plug, no modification to vehicle
- LED compatible flasher required for proper operation, item #90652 or 90649

110547 | Left Hand 110548 | Right Hand 1 Pc. / Card 1 Pc. / Card