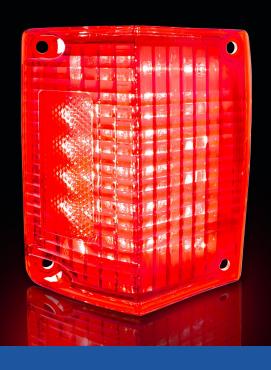

# **36 LED Sequential Tail Light**

#### 1970-1972 Chevy El Camino/Station Wagon

- Super bright LED with high quality injection molded polycarbonate lens
- Dual function with tail light and bright stop/turn signal
- Features sequential operation with brake attention feature, and selector switch to turn off if desired
- Epoxy coated, fully sealed electronics
- Easy electrical connection with 1157 plug, no modification to vehicle
- LED compatible flasher required for proper operation, item #90652 or 90649

110547 | Left Hand 110548 | Right Hand 1 Pc. / Card 1 Pc. / Card