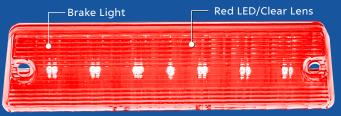

### 21 LED Cargo & Brake Light

#### 1988-1993 Chevy & GMC Truck

- 14 white LED cargo light with integrated 7 red LED 3rd brake
- Easy plug-in design with OE style plug for cargo light
- Third brake light requires additional wiring. Wiring instructions included
- Epoxy coated, fully sealed electronics
- Energy efficient solid-state circuit board engineered for 12V DC systems
- · Lifetime warranty on LED diodes

110549 21 LED Cargo & Brake Light

1 Pc. / Card