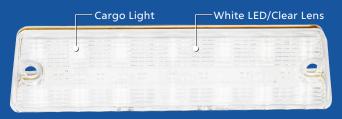

### 21 LED Cargo & Brake Light

#### 1988-1993 Chevy & GMC Truck

- 14 white LED cargo light with integrated 7 red LED 3rd brake
- Easy plug-in design with OE style plug for cargo light
- Third brake light requires additional wiring. Wiring instructions included
- Epoxy coated, fully sealed electronics
- Energy efficient solid-state circuit board engineered for 12V DC systems
- · Lifetime warranty on LED diodes

110549 21 LED Cargo & Brake Light

1 Pc. / Card