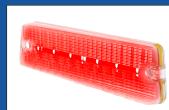

### 21 LED Cargo & Brake Light

#### 1988-1993 Chevy & GMC Truck

- 14 white LED cargo light with integrated 7 red LED 3rd brake
- Easy plug-in design with OE style plug for cargo light
- Third brake light requires additional wiring. Wiring instructions included
- Epoxy coated, fully sealed electronics
- Energy efficient solid-state circuit board engineered for 12V DC systems
- · Lifetime warranty on LED diodes

110549 21 LED Cargo & Brake Light

1 Pc. / Card