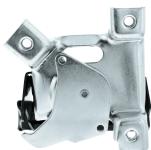

## **Tailgate Handle**

### 1981-1991 Chevy & GMC Fleetside Truck

- Excellent steel reproduction with all of the original contour and detail
- · Easy installation with OE spec welded square nuts
- Black painted handle with rolled edges just like original

111067 Tailgate Handle

1 Pc. / Each