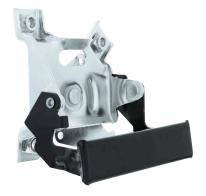

## **Tailgate Handle**

### 1981-1991 Chevy & GMC Fleetside Truck

- Excellent steel reproduction with all of the original contour and detail
- · Easy installation with OE spec welded square nuts
- Black painted handle with rolled edges just like original

111067 Tailgate Handle

1 Pc. / Each