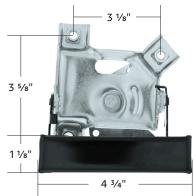

## **Tailgate Handle**

### 1981-1991 Chevy & GMC Fleetside Truck

- Excellent steel reproduction with all of the original contour and detail
- · Easy installation with OE spec welded square nuts
- Black painted handle with rolled edges just like original

111067 Tailgate Handle

1 Pc. / Each