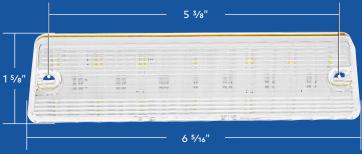

### 21 LED Cargo & Brake Light

#### 1988-1993 Chevy & GMC Truck

- 14 white LED cargo light with integrated 7 red LED 3rd brake
- Easy plug-in design with OE style plug for cargo light
- Third brake light requires additional wiring. Wiring instructions included
- Epoxy coated, fully sealed electronics
- Energy efficient solid-state circuit board engineered for 12V DC systems
- · Lifetime warranty on LED diodes

110549 21 LED Cargo & Brake Light

1 Pc. / Card