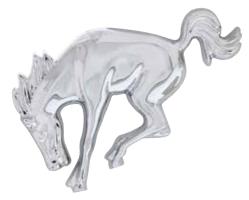

# **Plastic Bucking Horse Emblem**

#### **Matte Black**

- Quality injection molded plastic with beautiful details
- Easy installation with pre-applied double sided tape

50131 **Bucking Horse Emblem - Matte Black** 50130

**Bucking Horse Emblem - Chrome** 

1 Pc. / Card 1 Pc. / Card

Pre-applied double stick tape

T 866.327.5288 | F 888.986.6088 | UPcarparts.com