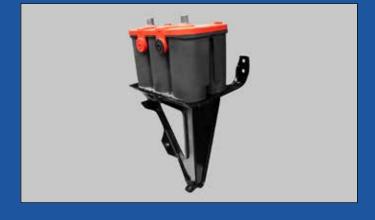

## **Black Auxiliary Battery Tray**

#### 1981-1987 Chevorlet & GMC Truck

- Excellent steel reproduction of the original design
- Heavy duty 13 gauge stamped steel battery tray with 17 gauge support bracket welded on the bottom
- Black powder coated to protect against corrosion
- Precision punched mounting holes
- For models equipped with auxiliary battery on the driver side

110137 Black Auxiliary Battery Tray

1 Pc. / Each