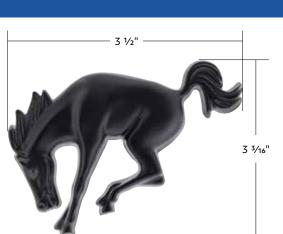

# **Plastic Bucking Horse Emblem**

#### **Matte Black**

- Quality injection molded plastic with beautiful details
- Easy installation with pre-applied double sided tape

50131 **Bucking Horse Emblem - Matte Black** 50130

**Bucking Horse Emblem - Chrome** 

1 Pc. / Card 1 Pc. / Card

Pre-applied double stick tape

T 866.327.5288 | F 888.986.6088 | UPcarparts.com