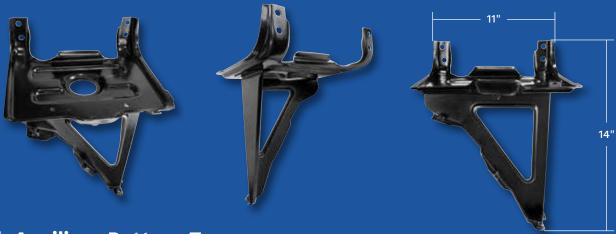

## **Black Auxiliary Battery Tray**

#### 1981-1987 Chevorlet & GMC Truck

- Excellent steel reproduction of the original design
- Heavy duty 13 gauge stamped steel battery tray with 17 gauge support bracket welded on the bottom
- Black powder coated to protect against corrosion
- Precision punched mounting holes
- For models equipped with auxiliary battery on the driver side

110137 Black Auxiliary Battery Tray

1 Pc. / Each