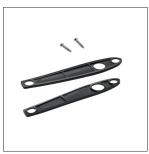

#### **Tailgate Handle Assembly**

- Excellent quality steel reproduction of the original
- Easy to install, simply connect tailgate's two latch rods and mounts with existing screws (not included)
- Mounting gasket included

| 110905 | Stainless Steel | 1 Pc. / Wbox |
|--------|-----------------|--------------|
| 110956 | Black           | 1 Pc. / Wbox |

1966-1977 Ford Bronco & 1967-1979 Truck