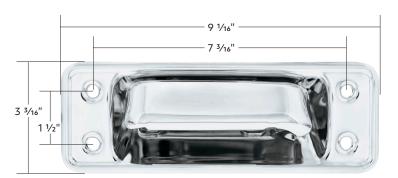

#### **Tailgate Handle Assembly**

- Excellent quality steel reproduction of the original
- Easy to install, simply connect tailgate's two latch rods and mounts with existing screws (not included)
- Mounting gasket included

| 110905 | Stainless Steel | 1 Pc. / Wbox |
|--------|-----------------|--------------|
| 110956 | Black           | 1 Pc. / Wbox |

1966-1977 Ford Bronco & 1967-1979 Truck