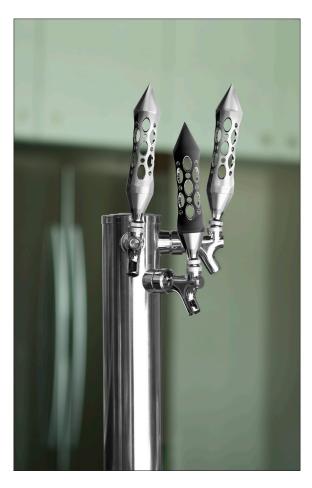

## **Daytona Style Spike Grip Handle** With Beer Tap Adapter

- Beautiful chrome plated finish with triple chrome plating process
- High quality CNC machined grip handle and adapter
- Great add-on to any home bars, pub or restaurant draft beer faucet with 3/8"-16 male beer tap threads. (Faucet not included)

| 70892 | Chrome | 1 Pc. / Card |
|-------|--------|--------------|
| 70893 | Black  | 1 Pc. / Card |