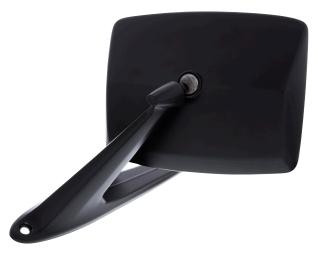

#### **Black Exterior Mirror**

- Exceptional quality zinc die-cast
- Satin black mirror housing and mounting arm
- · Includes mounting pad and screws
- Fits left hand or right hand side

1960-1966 Chevy & GMC Truck