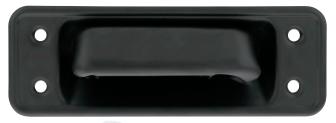

#### **Tailgate Handle Assembly**

- Excellent quality steel reproduction of the original
- Easy to install, simply connect tailgate's two latch rods and mounts with existing screws (not included)
- Mounting gasket included

| 110905 | Stainless Steel | 1 Pc. / Wbox |
|--------|-----------------|--------------|
| 110956 | Black           | 1 Pc. / Wbox |

1966-1977 Ford Bronco & 1967-1979 Truck