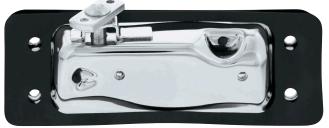

#### **Tailgate Handle Assembly**

- Excellent quality steel reproduction of the original
- Easy to install, simply connect tailgate's two latch rods and mounts with existing screws (not included)
- Mounting gasket included

| 110905 | Stainless Steel | 1 Pc. / Wbox |
|--------|-----------------|--------------|
| 110956 | Black           | 1 Pc. / Wbox |

1966-1977 Ford Bronco & 1967-1979 Truck