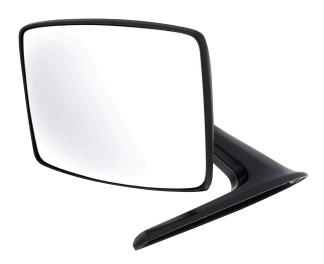

#### **Black Exterior Mirror**

- Exceptional quality zinc die-cast
- Satin black mirror housing and mounting arm
- · Includes mounting pad and screws
- Fits left hand or right hand side

1960-1966 Chevy & GMC Truck