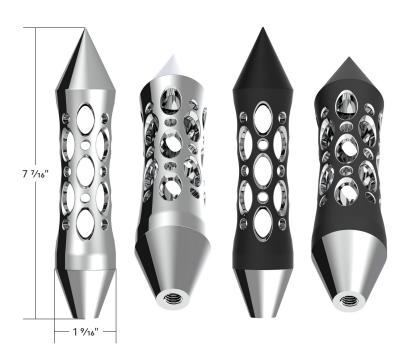

## **Daytona Style Spike Grip Handle** With Beer Tap Adapter

- Beautiful chrome plated finish with triple chrome plating process
- High quality CNC machined grip handle and adapter
- Great add-on to any home bars, pub or restaurant draft beer faucet with 3/8"-16 male beer tap threads. (Faucet not included)

| 70892 | Chrome | 1 Pc. / Card |
|-------|--------|--------------|
| 70893 | Black  | 1 Pc. / Card |