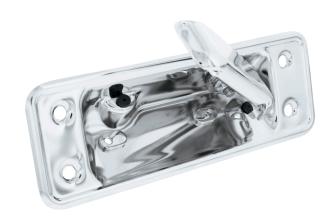

#### **Tailgate Handle Assembly**

- Excellent quality steel reproduction of the original
- Easy to install, simply connect tailgate's two latch rods and mounts with existing screws (not included)
- Mounting gasket included

| 110905 | Stainless Steel | 1 Pc. / Wbox |
|--------|-----------------|--------------|
| 110956 | Black           | 1 Pc. / Wbox |

1966-1977 Ford Bronco & 1967-1979 Truck