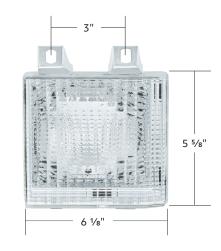

## 1983-88 Chevy Truck & Suburban Parking & Turn Signal Light

- Quality reproduction of the original lens pattern and housing
- Durable ABS rear housing with opening for OE style light socket (not included)

| 111024 | Left Hand  | 1 Pc. / Wbox |
|--------|------------|--------------|
| 111025 | Right Hand | 1 Pc. / Wbox |