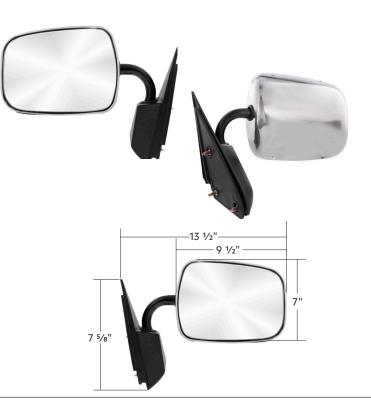

## 1988-1998 Chevrolet & GMC Truck Stainless Steel Door Mirror

- Quality stainless steel mirror cover with a brushed look
- Black EDP original style steel J-arm and base
- High quality steel base and arm with fold-away design
- Rubber pad and mounting screws included
- Also fits 1995-1998 Tahoe, 1988-1994 Blazer, 1988-1994 GMC Jimmy, and 1992-1998 GMC Yukon

| 110957 | Left Hand  | 1 Pc. / Wbox |
|--------|------------|--------------|
| 110958 | Right Hand | 1 Pc. / Wbox |