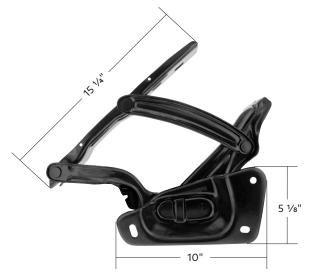

## 1973-1980 Chevy & GMC Truck Hood Hinge

- Heavy duty 12 gauge steel reproduction of the original hood hinge style and design
- Finish with black EDP protective coating to keep your new steel fresh and rust-free
- Hinge spring not included

| 110991 | Left Hand  | 1 Pc. / Each |
|--------|------------|--------------|
| 110992 | Right Hand | 1 Pc. / Each |