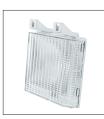

## 1983-88 Chevy Truck & Suburban Parking & Turn Signal Light

- Quality reproduction of the original lens pattern and housing
- Durable ABS rear housing with opening for OE style light socket (not included)

| 111024 | Left Hand  | 1 Pc. / Wbox |
|--------|------------|--------------|
| 111025 | Right Hand | 1 Pc. / Wbox |