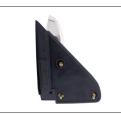

## 1973-1980 Chevy & GMC Truck Hood Hinge

- Heavy duty 12 gauge steel reproduction of the original hood hinge style and design
- Finish with black EDP protective coating to keep your new steel fresh and rust-free
- Hinge spring not included