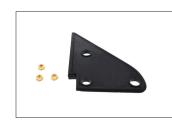

## 1973-1980 Chevy & GMC Truck Hood Hinge

- Heavy duty 12 gauge steel reproduction of the original hood hinge style and design
- Finish with black EDP protective coating to keep your new steel fresh and rust-free
- Hinge spring not included

| 110991 | Left Hand  | 1 Pc. / Each |
|--------|------------|--------------|
| 110992 | Right Hand | 1 Pc. / Each |