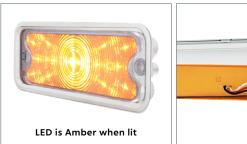

#### 17 Amber LED Front Parking Light With Clear Lens

- · High quality injection molded polycarbonate lens
- Fully epoxy sealed electronics to resist corrosion and moisture
- Feature 17 bright SMD type amber LEDs
- · Beautiful stainless steel trim
- · Dual function with parking light & bright turn signal
- Easy electrical connection with 1157 plug, no modification to vehicle
- Some applications may require the indexing tab to be removed
- DOT/SAE, FMVSS 108

| 110964 | Clear Lens / Amber LED NEW | 1 Pc. / Color Box |
|--------|----------------------------|-------------------|
| 110965 | Clear Lens / Amber LED NEW | 1 Pc. / Color Box |
| 110885 | Amber Lens / Amber LED     | 1 Pc. / Color Box |
| 110886 | Amber Lens / Amber LED     | 1 Pc. / Color Box |