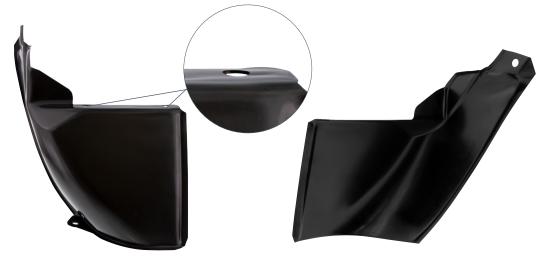

### Rear Fender Inner Splash Shield For 1967-72 Chevy & GMC Truck Fleetside

- Quality die stamped 17 gauge steel reproduction
- Features original design features and precision punched mounting holes
- · Black painted with e-coating process to help protect against rust
- · Also fits 1969-72 Chevy Blazer, and 1970-72 GMC Jimmy

| 110961 | <b>L/H</b> 1 Pc. / Each |
|--------|-------------------------|
| 110962 | <b>R/H</b> 1 Pc. / Each |