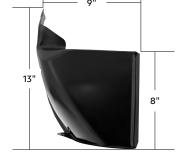

### Rear Fender Inner Splash Shield For 1967-72 Chevy & GMC Truck Fleetside

- Quality die stamped 17 gauge steel reproduction
- Features original design features and precision punched mounting holes
- · Black painted with e-coating process to help protect against rust
- · Also fits 1969-72 Chevy Blazer, and 1970-72 GMC Jimmy

| 110961 | <b>L/H</b> 1 Pc. / Each |
|--------|-------------------------|
| 110962 | <b>R/H</b> 1 Pc. / Each |