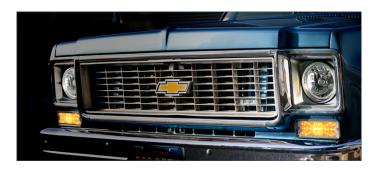

# Clear Front Parking Light & Housing For 1973-80 Chevy & GMC Truck

#### 17 Amber LED Front Parking Light With Clear Lens

- · High quality injection molded polycarbonate lens
- Fully epoxy sealed electronics to resist corrosion and moisture
- Feature 17 bright SMD type amber LEDs
- · Beautiful stainless steel trim
- · Dual function with parking light & bright turn signal
- Easy electrical connection with 1157 plug, no modification to vehicle
- Some applications may require the indexing tab to be removed
- DOT/SAE, FMVSS 108