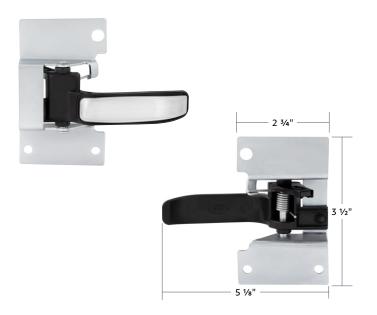

#### Interior Door Handle For 1977-80 Chevy & GMC Truck

- Quality OE style reproduction plastic handle with steel mounting bracket
- Precision punched mounting holes for straight forward installation
- Durable aluminum handle cover with brushed look
- · Original style latch rod attachment design

| 110976 | <b>L/H</b> 1 Pc. / Each |
|--------|-------------------------|
| 110977 | <b>R/H</b> 1 Pc. / Each |