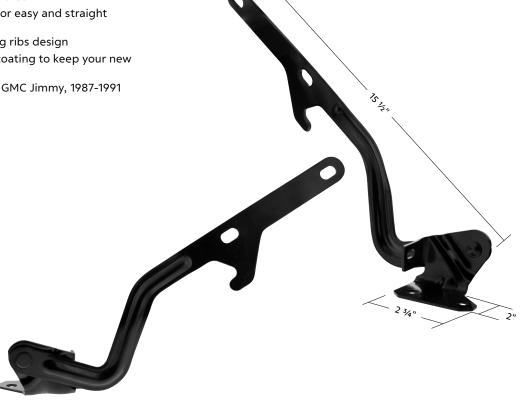

### Hood Pivot Hinge For 1981-1987 Chevy & GMC Truck

- Heavy duty steel reproduction of the original hood pivot hinge with machine riveted base bracket
- Precision punched mounting holes for easy and straight forward installation
- Features original style strengthening ribs design
- Finished with black EDP protective coating to keep your new steel fresh and rust-free
- Also fits 1981-1991 Chevy Blazer and GMC Jimmy, 1987-1991 Chevy & GMC Suburban

110995 L/H 1 Pc. / Each 110996 R/H 1 Pc. / Each