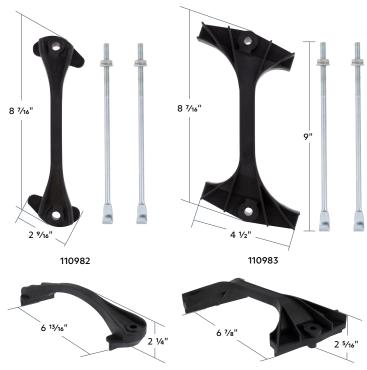

#### Black Polymer Battery Hold Down Bracket For Ford Bronco & Truck

- · Made of quality thermoplastic polymer, reinforced with glass fiber
- · Features original design with reinforcing rib structures and contour
- Two zinc plated J-bolts with matching serrated flange nuts included

110982 Bronco 1970-77 & Truck 1965-72 1 Pc. / Each Bronco 1978-79 & Truck 1973-79 1 Pc. / Each 110983