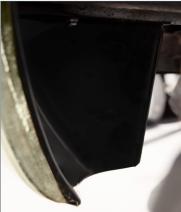

### Rear Fender Inner Splash Shield For 1967-72 Chevy & GMC Truck Fleetside

- Quality die stamped 17 gauge steel reproduction
- Features original design features and precision punched mounting holes
- · Black painted with e-coating process to help protect against rust
- · Also fits 1969-72 Chevy Blazer, and 1970-72 GMC Jimmy

| 110961 | <b>L/H</b> 1 Pc. / Each |
|--------|-------------------------|
| 110962 | <b>R/H</b> 1 Pc. / Each |