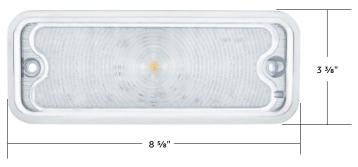

#### 17 Amber LED Front Parking Light With Clear Lens

- · High quality injection molded polycarbonate lens
- Fully epoxy sealed electronics to resist corrosion and moisture
- Feature 17 bright SMD type amber LEDs
- · Beautiful stainless steel trim
- · Dual function with parking light & bright turn signal
- Easy electrical connection with 1157 plug, no modification to vehicle
- Some applications may require the indexing tab to be removed
- DOT/SAE, FMVSS 108

| 110964 | Clear Lens / Amber LED NEW | 1 Pc. / Color Box |
|--------|----------------------------|-------------------|
| 110965 | Clear Lens / Amber LED NEW | 1 Pc. / Color Box |
| 110885 | Amber Lens / Amber LED     | 1 Pc. / Color Box |
| 110886 | Amber Lens / Amber LED     | 1 Pc. / Color Box |