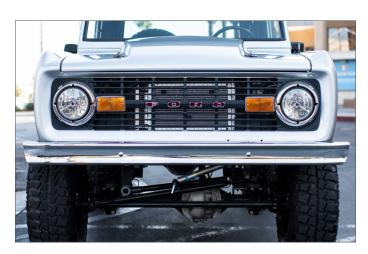

### Chrome Bumper For 1966-77 Ford Bronco

- Made with heavy duty LIFETIMEWARRANTY 1/8" thick steel
- · Can be used as the front or rear bumper
- Features all original square shaped mounting holes
- Recommended item: bumper bolt set, item #110536
- Installation Note: Bumper brackets must align flush with inside
  of bumper and bumper bolt holes. No warranty on bumpers
  that show evidence of damage from improper bracket
  alignment, or use of bumper bolt to force the alignment
- · Show ready chrome plating finish

**110465** 1 Pc. / Each