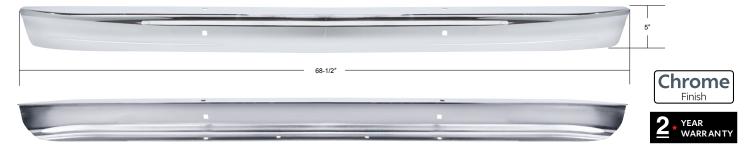

### Chrome Bumper For 1966-77 Ford Bronco

- Made with heavy duty LIFETIMEWARRANTY 1/8" thick steel
- · Can be used as the front or rear bumper
- Features all original square shaped mounting holes
- Recommended item: bumper bolt set, item #110536
- Installation Note: Bumper brackets must align flush with inside
  of bumper and bumper bolt holes. No warranty on bumpers
  that show evidence of damage from improper bracket
  alignment, or use of bumper bolt to force the alignment
- · Show ready chrome plating finish

**110465** 1 Pc. / Each