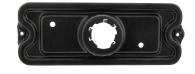

#### Black EDP Parking Light Housing With Gasket

- · Quality 17 gauge stamped steel reproduction
- Features original spec #8-32 welded nuts for parking light lens
- · Black EDP finish helps prevent corrosion
- · Black foam gasket included
- · Parking light plug receptacle not included

**111002** 1 Pc. / Each