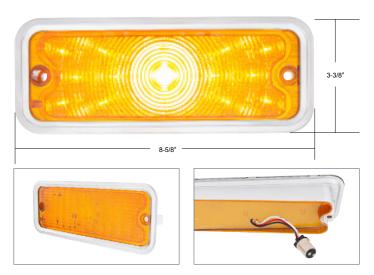

# Front Parking Light & Housing For 1973-80 Chevy & GMC Truck

### 17 LED Front Parking Light With Amber Lens

- · High quality injection molded polycarbonate lens
- Electronics completely sealed in epoxy to resist corrosion and moisture
- Features 17 bright SMD type LEDs
- · Beautiful stainless steel trim
- · Dual function with parking light & bright turn signal
- Easy electrical connection with 1157 plug, no modification to vehicle
- · Lifetime warranty

| 110885 | L/H 1Pc. / Each         |
|--------|-------------------------|
| 110886 | <b>R/H</b> 1 Pc. / Each |