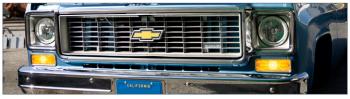

# Front Parking Light & Housing For 1973-80 Chevy & GMC Truck

### 17 LED Front Parking Light With Amber Lens

- · High quality injection molded polycarbonate lens
- Electronics completely sealed in epoxy to resist corrosion and moisture
- Features 17 bright SMD type LEDs
- · Beautiful stainless steel trim
- · Dual function with parking light & bright turn signal
- Easy electrical connection with 1157 plug, no modification to vehicle
- · Lifetime warranty