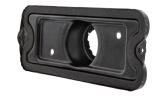

#### Black EDP Parking Light Housing With Gasket

- · Quality 17 gauge stamped steel reproduction
- Features original spec #8-32 welded nuts for parking light lens
- · Black EDP finish helps prevent corrosion
- · Black foam gasket included
- · Parking light plug receptacle not included

**111002** 1 Pc. / Each